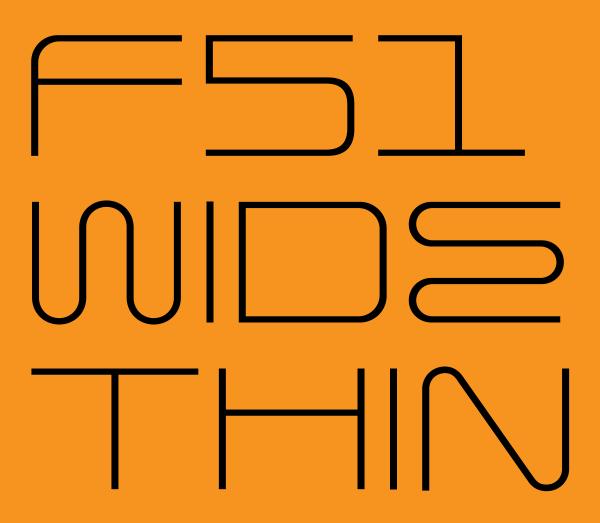

## F51

#### Styles

EST THIN F51 LIGHT F51 REGULAR F51 MSDIUM F51 BOLD F51 BLack F51 COND THIN F51 COND LIGHT F51 COND REGULAR F51 COND MEDIUM F51 COND BOLD F51 COND BLACK EST WIDS THIN F51 WIDS LIGHT F51 WIDS REGULAR FS1 WIDS MSDIUM F51 WIDE BOLD F51 WIDS BLack F51 SITENDED THIN F51 SITENDED LIGHT F51 SITENDED REGULAR FSI SITENDED MEDIUM

We have added a contemporary twist to the design by creating several unusual stylistic variants. F37 F51 comes in 30 weights and five different widths.