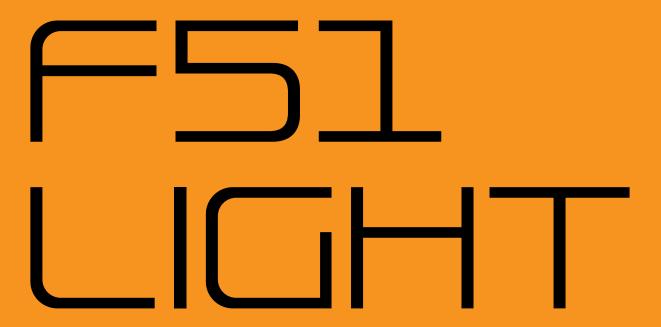

## F51

#### About

A font that tips its baseball cap to the flyers and tickets of Manchester's most celebrated nightclub, Fac51 The Haçienda.

F37 F51 is inspired by Johnson Panas' flyer and ticket designs for The Haçienda nightclub in Manchester. Oringinally drawn by the late Tony Panas, we have digitalised and expanded his character set. Suitably classified as techno, F51 is wide, square and industrial looking.

We have added a contemporary twist to the design by creating several unusual stylistic variants. F37 F51 comes in 30 weights and five different widths.