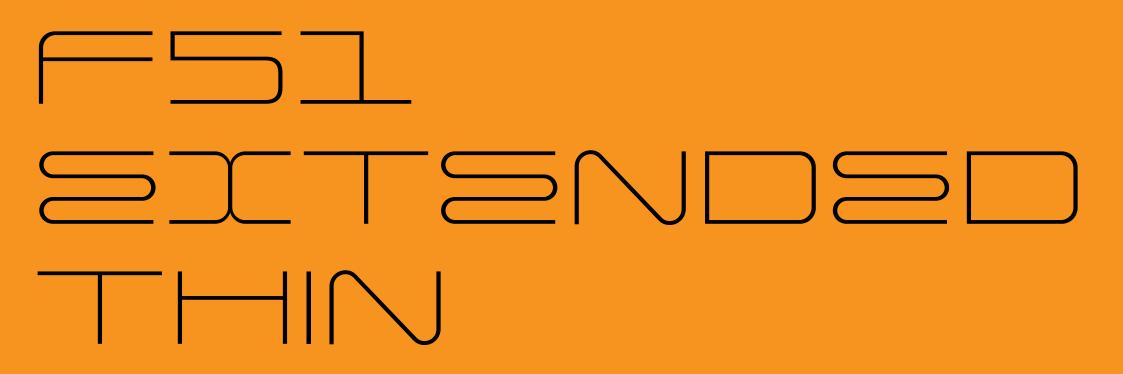

## F51

#### Styles

EST THIN F51 LIGHT F51 REGULAR F51 MSDIUM F51 BOLD F51 BLack F51 COND THIN F51 COND LIGHT F51 COND REGULAR F51 COND MEDIUM F51 COND BOLD F51 COND BLACK EST WIDS THIN F51 WIDS LIGHT F51 WIDS REGULAR FS1 WIDS MSDIUM F51 WIDE BOLD F51 WIDS BLack F51 SITENDED THIN F51 SITENDED LIGHT F51 SITENDED REGULAR FSI SITENDED MEDIUM

#### F51 extended bold

#### F51 SXTSNDSD BLACK

F5151Pandsd THN

F51 EXPANDED LIGHT

- F51 SIPANDED REGULAR
- FSI SIPANDED MEDIUM
- FSI EXPANDED EDLD
- FSI SIPANDED BLACK