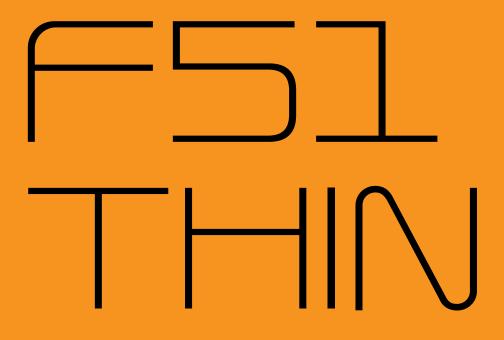

## F51

#### About

A font that tips its baseball cap to the flyers and tickets of Manchester's most celebrated nightclub, Fac51 The Haçienda.

F37 F51 is inspired by Johnson Panas' flyer and ticket designs for The Haçienda nightclub in Manchester. Oringinally drawn by the late Tony Panas, we have digitalised and expanded his character set. Suitably classified as techno, F51 is wide, square and industrial looking.

We have added a contemporary twist to the design by creating several unusual stylistic variants. F37 F51 comes in 30 weights and five different widths.